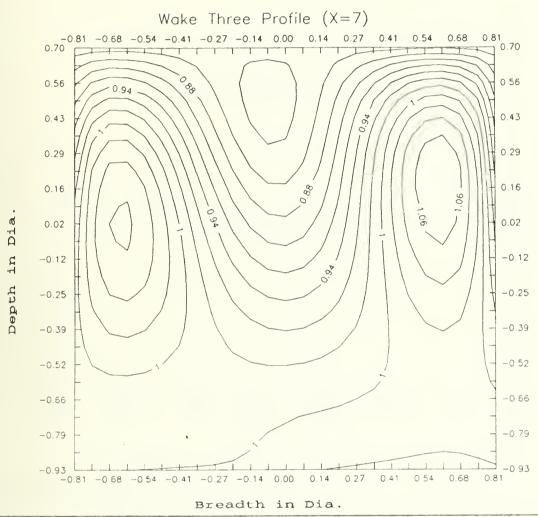

ard to understand.





Figure 3.1 Wake one profile.



#### Wake One Profile (X=3)



Figure 3.2 Wake one contours of constant velocity.





Figure 3.3 Wake one contours of constant velocity.



### Selected Profiles of Wake One at Constant Values of Depth (Z) in Dia.



Figure 3.4 Selected profiles of wake one.



#### WAKE TWO PROFILE (X=5)



Figure 3.5 Wake Two Profile.



#### WAKE TWO PROFILE (X=5)



Figure 3.6 Wake two profiles of constant velocity.





Figure 3.7 Wake two contours of constant velocity.



## Selected Profiles of Wake Two at Constant Values of Depth (Z) in Dia.



Figure 3.8 Selected profiles of wake two.



#### Wake Three Profile (X=7)



Figure 3.9 Wake Three Profile.



### Wake Three Profile (X=7)



Figure 3.10 Wake three profiles of constant velocity.





Figure 3.11 Wake three contours of constant velocity.



### Selected Profiles of Wake Three at Constant Values if Depth (Z) in Dia.



Figure 3.13 Selected profiles of wake three.



#### Wake Four Profile (X=7)



Figure 3.13 Wake four profile.



#### Wake Four Profile (X=7)



Figure 3.14 Wake four profiles of constant velocity.





Figure 3.15 Wake four contours of constant velocity.



# Selected Profiles of Wake Four at Constant Values of Depth (Z) in Dia.



Figure 3.16 Selected profiles of wake four.



## Wake Five Profile (X=7)



Figure 3.17 Wake five profile.





Figure 3.18 Wake five profiles of constant velocity.



Figure 3.19 Wake five contours of constant velocity.



# Selected Profiles of Wake Five at Constant Values of Depth (Z) in Dia.



Figure 3.20 Selected prof